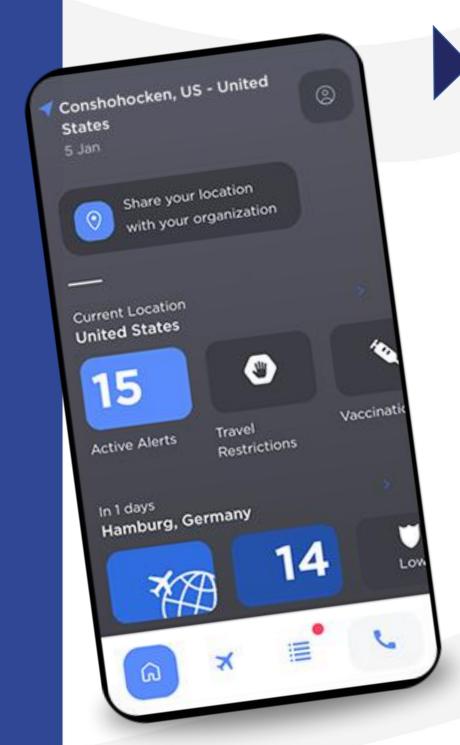

- Receive support from the International SOS Assistance Centre, 24/7, from anywhere in the world – with the tap of a button.
  - 2. Stay safe and informed with location-based alerts, local travel restrictions, and Auto-Emergency Check-In.

3. Receive real time alerts based on your location; plus, access up-to-date COVID-19 travel restriction information for anywhere in the world.

Learn more: https://www.internationalsos.com/subscriber /assistance-app